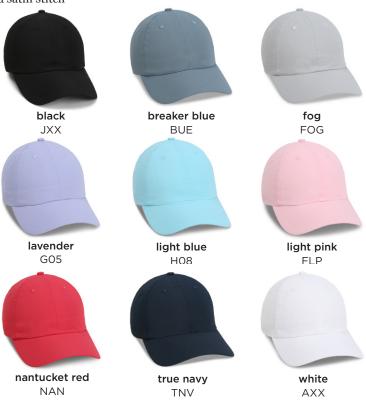

## L338 The Hinsen

- Performance polyester fabric
- · Lightweight, breathable and moisture wicking
- Open back panel with matching elastic to comfortably allow for any ponytail to fit through
- Soft structured low-sweep profile
- Small Fit cap fits sizes 6 3/4 7 1/8
- · Micro Hook & Loop closure with adjustable D-Ring
- Pictured in light pink with woven label sewn down with a satin stitch