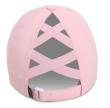

## L338 The Hinsen

- Performance polyester fabric
- · Lightweight, breathable and moisture wicking
- Open back panel with matching elastic to comfortably allow for any ponytail to fit through
- Soft structured low-sweep profile
- Small Fit cap fits sizes 6 3/4 7 1/8
- · Micro Hook & Loop closure with adjustable D-Ring
- Pictured in light pink with woven label sewn down with a satin stitch