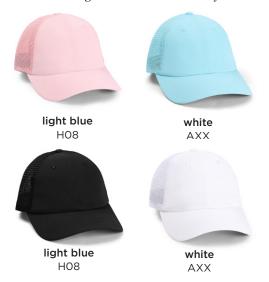

## **L338M** The Hinsen Meshback

- Performance polyester fabric
- · Lightweight, breathable and moisture wicking
- Soft mesh side and back panels
- Back opening with matching elastic to comfortably allow for any ponytail to fit through
- · Plastic snap closure
- Small Fit cap fits sizes 6 3/4 7 1/8
- · Available in 2 colors
- · Pictured in Light Blue with embroidery