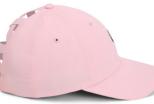

## L338 The Hinsen

- Performance polyester fabric
- · Lightweight, breathable and moisture wicking
- Open back panel with matching elastic to comfortably allow for any ponytail to fit through
- Soft structured low-sweep profile
- Small Fit cap fits sizes 6 3/4 7 1/8
- · Micro Hook & Loop closure with adjustable D-Ring
- Pictured in light pink with woven label sewn down with a satin stitch