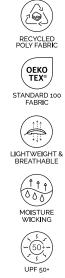

## L338 The Hinsen

- Performance polyester fabric
- · Lightweight, breathable and moisture wicking
- Open back panel with matching elastic to comfortably allow for any ponytail to fit through
- Soft structured low-sweep profile
- Small Fit cap fits sizes 6 3/4 7 1/8
- · Micro Hook & Loop closure with adjustable D-Ring
- Pictured in light pink with woven label sewn down with a satin stitch

## **L338M** The Hinsen Meshback

- Performance polyester fabric
- · Lightweight, breathable and moisture wicking
- Soft mesh side and back panels
- Back opening with matching elastic to comfortably allow for any ponytail to fit through
- · Plastic snap closure
- Small Fit cap fits sizes 6 3/4 7 1/8
- · Available in 2 colors
- · Pictured in Light Blue with embroidery