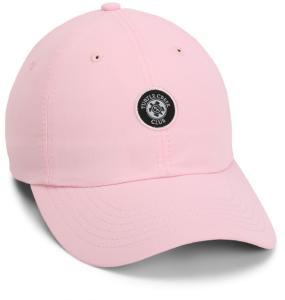

## L338 The Hinsen

- Performance polyester fabric
- · Lightweight, breathable and moisture wicking
- Open back panel with matching elastic to comfortably allow for any ponytail to fit through
- Soft structured low-sweep profile
- Small Fit cap fits sizes 6 3/4 7 1/8
- · Micro Hook & Loop closure with adjustable D-Ring
- Pictured in light pink with woven label sewn down with a satin stitch