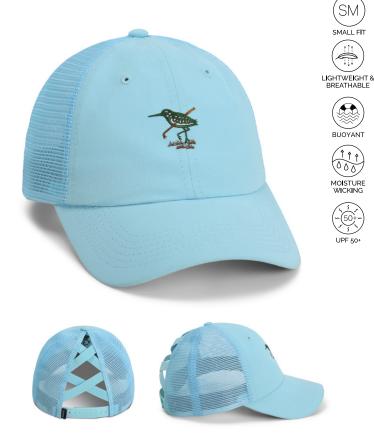

## **L338M** The Hinsen Meshback

- Performance polyester fabric
- · Lightweight, breathable and moisture wicking
- Soft mesh side and back panels
- Back opening with matching elastic to comfortably allow for any ponytail to fit through
- · Plastic snap closure
- Small Fit cap fits sizes 6 3/4 7 1/8
- · Available in 2 colors
- · Pictured in Light Blue with embroidery