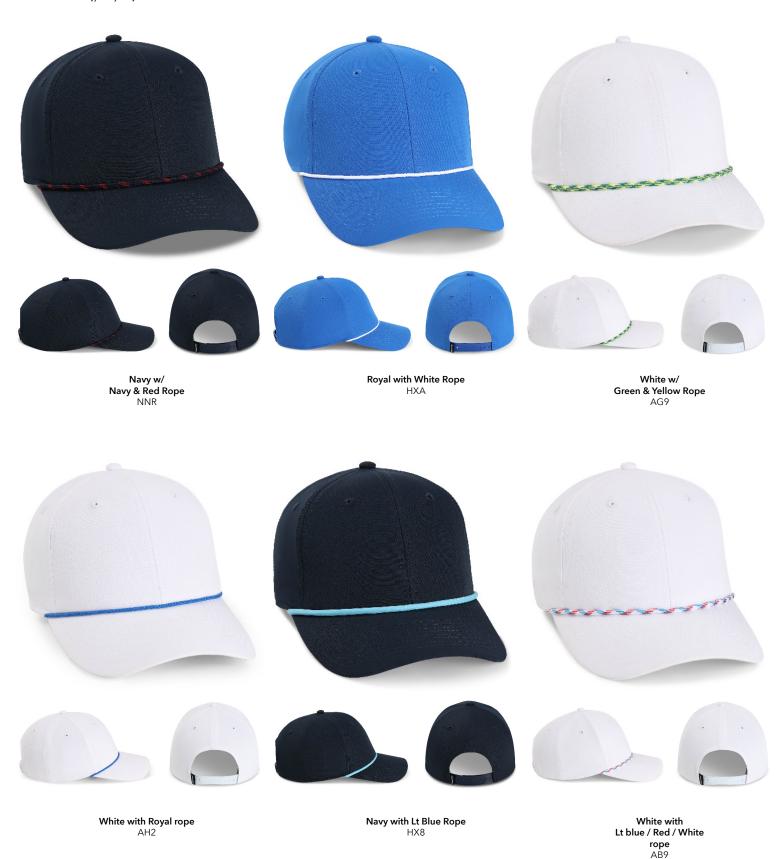

atband
- Plastic snap closure
- Pictured in White/Black with embroidery





## **NEW 2024 STYLES**

#### 7054T The Wingman 2-Tone

Available: 03/04/24

- 100% recycled performance fabric with moisture wicking properties
- 6 Panel structured mid-crown profile
- Woven rope along base of front panel
- Plastic snap closure
- Pictured in White / Navy with embroidery





#### 7055T The Night Owl 2-Tone

Available: 03/04/24

- 100% recycled performance fabric with moisture wicking properties
- Mesh back and side panels
- 6 Panel structured mid-crown profile
- · Woven rope along base of front panel
- Performance moisture wicking anti-microbial sweatband
- Plastic snap closure

Putty / Navy

• Pictured in Grey/Black with HP+







# **NEW 2024 COLORS**

## 7054 The Wingman

Available: 04/01/24