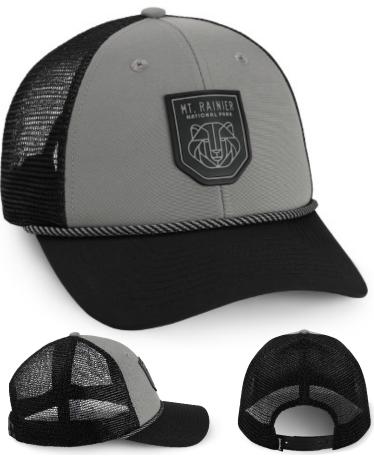

of front panel
- · Performance moisture wicking anti-microbial sweatband
- Plastic snap closure
- Pictured in White/Black with embroidery





## **NEW 2024 STYLES**

#### 7054T The Wingman 2-Tone

Available: 03/04/24

- 100% recycled performance fabric with moisture wicking properties
- 6 Panel structured mid-crown profile
- Woven rope along base of front panel
- Plastic snap closure
- Pictured in White / Navy with embroidery





#### 7055T The Night Owl 2-Tone

Available: 03/04/24

- 100% recycled performance fabric with moisture wicking properties
- Mesh back and side panels
- 6 Panel structured mid-crown profile
- · Woven rope along base of front panel
- Performance moisture wicking anti-microbial sweatband
- Plastic snap closure

Putty / Navy

• Pictured in Grey/Black with HP+







# **NEW 2024 COLORS**

## 7054 The Wingman

Available: 04/01/24