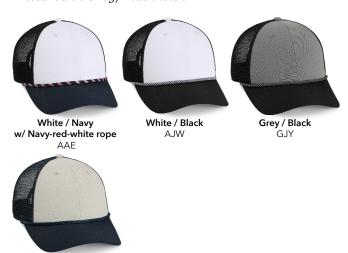

#### 7055T The Night Owl 2-Tone

Available: 03/04/24

- 100% recycled performance fabric with moisture wicking properties
- Mesh back and side panels
- 6 Panel structured mid-crown profile
- · Woven rope along base of front panel
- Performance moisture wicking anti-microbial sweatband
- Plastic snap closure

Putty / Navy

• Pictured in Grey/Black with HP+