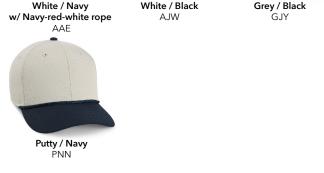

### **5054T** The Wrightson 2-Tone

Available: 03/04/24

- 100% recycled performance fabric with moisture wicking properties
- 5 panel 'retro fit'
- Woven rope along base of front panel
- · Performance moisture wicking anti-microbial sweatband
- Plastic snap closure
- Pictured in White/Black with embroidery

Putty / Navy

• Pictured in Grey/Black with HP+