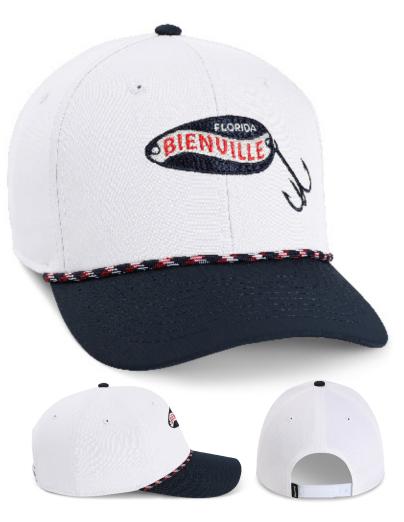

#### 7054T The Wingman 2-Tone

Available: 03/04/24

- 100% recycled performance fabric with moisture wicking properties
- 6 Panel structured mid-crown profile
- Woven rope along base of front panel
- Plastic snap closure
- Pictured in White / Navy with embroidery