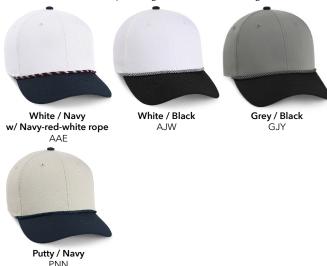

### **5054T** The Wrightson 2-Tone

Available: 03/04/24

- 100% recycled performance fabric with moisture wicking properties
- 5 panel 'retro fit'
- Woven rope along base of front panel
- · Performance moisture wicking anti-microbial sweatband
- Plastic snap closure
- Pictured in White/Black with embroidery

Putty / Navy

• Pictured in Grey/Black with HP+