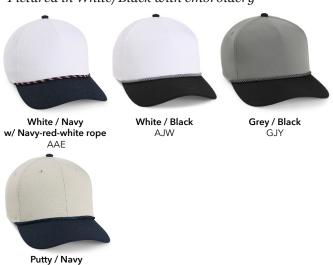

### **5054T** The Wrightson 2-Tone

Available: 03/04/24

- 100% recycled performance fabric with moisture wicking properties
- 5 panel 'retro fit'
- Woven rope along base of front panel
- · Performance moisture wicking anti-microbial sweatband
- Plastic snap closure
- Pictured in White/Black with embroidery

Putty / Navy

• Pictured in Grey/Black with HP+