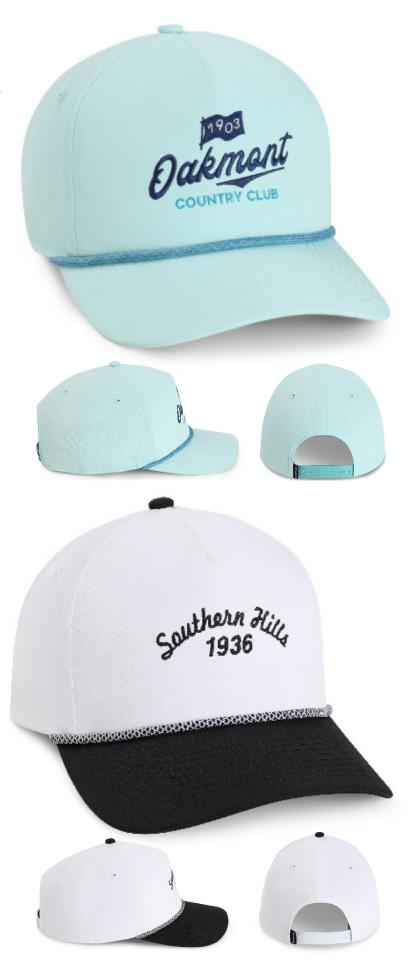

#### 7054T The Wingman 2-Tone

Available: 03/04/24

- 100% recycled performance fabric with moisture wicking properties
- 6 Panel structured mid-crown profile
- Woven rope along base of front panel
- Plastic snap closure
- Pictured in White / Navy with embroidery

#### 7055T The Night Owl 2-Tone

Available: 03/04/24

- 100% recycled performance fabric with moisture wicking properties
- Mesh back and side panels
- 6 Panel structured mid-crown profile
- · Woven rope along base of front panel
- Performance moisture wicking anti-microbial sweatband
- Plastic snap closure