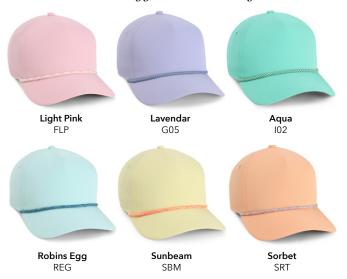

#### 5059 The Mai Tai

Available: 03/04/24

- 100% recycled performance fabric with UPF 50+ protection
- · Lightweight, breathable and moisture wicking
- 5 panel 'retro fit'
- Multi color woven rope along base of front panel
- · Performance moisture wicking anti-microbial sweatband
- Matching plastic snap closure
- Pictured in Robins Egg with embroidery

# **NEW 2024 COLORS**