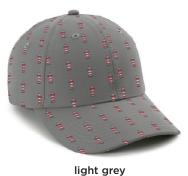

## ALTER EGO PROGRAM

- Performance polyester fabric with sublimated pattern
- Lightweight, breathable and moisture wicking
- Unstructured low-sweep profile
- Micro hook & loop elastic loop closure with garage tuck-in
- Repeating patterns will not always be the same from cap to cap
- Also available in meshback (X210RCM)

 $REPEATING \ LOGOS \ WILL \ NOT \ ALWAYS \ LINE \ UP \ THE \ SAME \ FROM \ CAP \ TO \ CAP$ 

**khaki** D05

IGR

black JXX

72 pcs per fit &

colorway

Also Available in:

Y210RC Y210RCM (meshback)