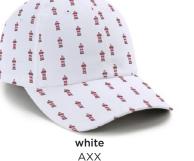

 $REPEATING \ LOGOS \ WILL \ NOT \ ALWAYS \ LINE \ UP \ THE \ SAME \ FROM \ CAP \ TO \ CAP$ 

**khaki** D05

IGR

black JXX

72 pcs per fit &

colorway

Also Available in:

Y210RC Y210RCM (meshback)