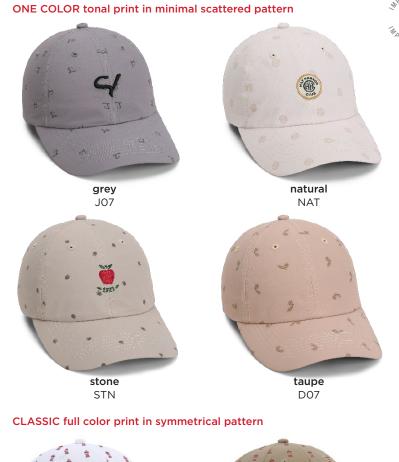

## ALTER EGO PROGRAM

- Performance polyester fabric with sublimated pattern
- Lightweight, breathable and moisture wicking
- Unstructured low-sweep profile
- Micro hook & loop elastic loop closure with garage tuck-in
- Repeating patterns will not always be the same from cap to cap
- Also available in meshback (X210RCM)

## PROGRAM DETAILS

STYLE: X210RC & X210RCM (meshback) COLORS: Base fabric colors limited to lt grey, white, khaki and black MOQ: 72 pieces per colorway PRICE: \$15 (includes optional front decoration\*) \*flat or 3D embroidery not recommended, patches and labels with satin stitches recommended

 $REPEATING \ LOGOS \ WILL \ NOT \ ALWAYS \ LINE \ UP \ THE \ SAME \ FROM \ CAP \ TO \ CAP$ 

**khaki** D05

IGR

black JXX

72 pcs per fit &

colorway

Also Available in:

Y210RC Y210RCM (meshback)