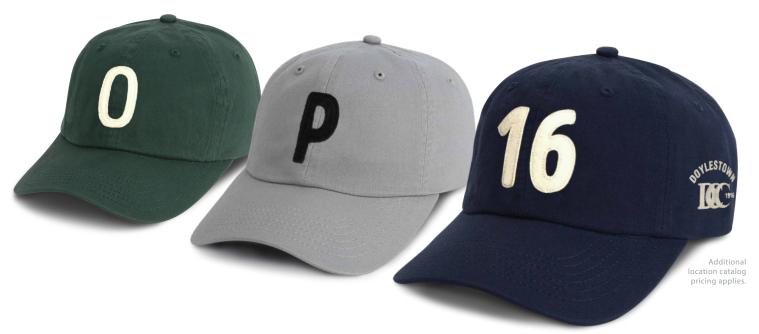

## FELT LETTERS & NUMBERS PROGRAM

Domestic production only • Only available on caps • Regular lead time from approval (2-3 weeks or faster)

24 pcs minimum order QTY • 12 pcs per style/color (can change felt color every dozen)

Add \$2 per cap • Additional location catalog pricing applies

One font and one size (2" tall) only as shown below

2 Character maximum • Center Front location only • No samples

FELT SHAPE OPTIONS (2" TALL)

## ABCDEFGHI JKLMNOPQR STUVWXYZ 1234567890

ONE LETTER

TWO LETTERS

M BD

FELT COLOR OPTIONS

0870 IS

5802 RA

**EGGSHELL** 